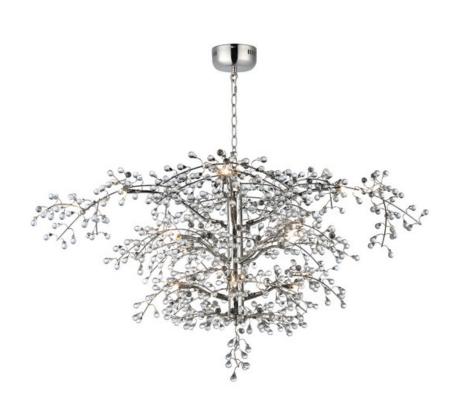

## **PRODUCT DESCRIPTION**

Branches of Polished Nickel support clusters of Clear glass balls which glisten from the light of the xenon lamps provided. With three sizes to choose you are sure to find a Cluster to enhance your room decor.

#### **FINISHES OPTION**

Polished Nickel (PN)

### **GLASS**

Clear CL

#### MATERIAL

Steel, Glass