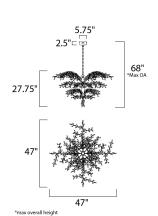

# **MEASUREMENTS**

DIMENSION : 47" L x 47" W x 27.75" H

MAX OAH : 68" OAH

CANOPY : 5.75" W x 2.5" H x 5.75" L

HANGING WEIGHT : 36.3 lb WIRE LENGTH : 120"